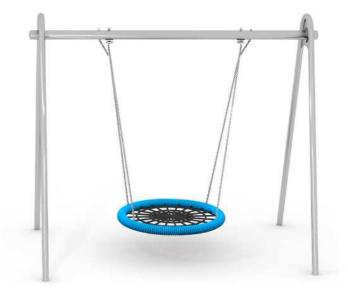

## Nest Swing UNO 13041

8595655813041

Swing nest is becoming increasingly popular. Get one of our swings nest not only children but also adults can enjoy a lot of fun. Our nest (or basket) additionally handles to swing more children at once!

Construction of swings nest is made of durable stainless steel. The appearance of the play element is supplemented by high quality seattype basket (or nest).

Swing nest consists of the following parts:

1× seat type nest — diameter 1m

Technical specification

weight of play element is 110kg