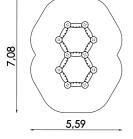

### HEXAGON 16011

### 8595655816011

Construction kit of Hexagon SAPrimo UNO is made of very durable material – stainless steel. The appearance of the element is completed by HDPE plates in different colors according to the type of design kit

Climbing frame for children SAPrimo Hexagon offers plenty of opportunities for active fun! Our assembly is suitable for every playground and kids can have not only a great fun but also work out on the trapeze and

### Hexagon SAPrimo UNO consists of the following parts:

wall bars or climb freely on rope or climbing wall.

- 1× CLIMBING PANEL WITH HOLES
- 1× ROPE PANEL THE SPIDER'S WEB HERCULES ROPE
- 2X HORIZONTAL BARS
- 1X ROPE WITH HANDLES FOR CLIMBING
- 1× ROPE LADDER
- 1× CLIMBING WALL WITH STONES
- 1× HAYRACK

SAPrimo.

#### Technical specifications:

- Weight of play set is 385 kg
- Production line SAPrimo