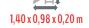

#### Technical specification:

- weight of play element is 72kg
- tested according EN 1176-1,6:2009

1,50 x 2,10 x 0,10 m