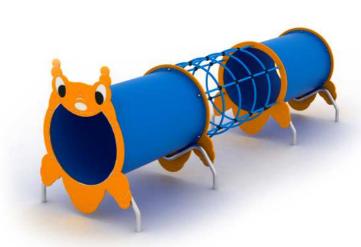

### Caterpillar 16028

8595655816028

Construction of Caterpillar SAPrimo is made of very durable HDPE plastic plates and ropes. The appearance of the element is completed by HDPE sheets in different colors.

### Caterpillar SAPrimo consists of the following parts:

3,30 x 1,10 x 0,80 m

- 2 x MANHOLE PIPE
- 1x CONNECTING WEB
- 8 x STAINLESS STEEL LEGS
- 1 x HEAD FROM HDPE PLASTIC
- 3 x LEGS FROM HDPE PLASTIC
- Complies with EN 1176-1,6: 2009 for public playgrounds

- Weight of play set is 145kg
- Production line SAPrimo