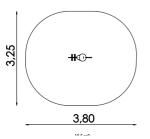

ing MINI-PR-PA Panda is made of high-quality three-layer HDPE plastic.







## Spring swing Zebra 15038

8595655815038









Do you know if there is a zebra white — black or black — white? Get our swing, "zebra" and you'll have clear once and for all and your children will have great fun



#### **Spring swing MINI Zebra consists of:**

- Body of swing from HDPE plastic (19mm)
- Seats from HDPE plastic
- Holds for hands and feet
- EIBACH spring for mounting. Spring is powder coated.
- Concrete anchors made of galvanized steel
- Delivered as a kit for self-assembly
- Complies with EN 1176-1,6: 2009 for public playgrounds

#### Technical specification:

Construction of spring swing MINI-PR-ZE Zebra is made of high-quality three-layer HDPE plastic.











1.00 x 0.83 x 0.25 m









spring riders

## Spring swing Hen 15090

8595655815090

The Hen from our production will not give you an eggs, but your children can swing properly on our spring rider.

The material from which is a spring swing made, is maintenance-free and has a long life span.

#### Spring swing Hen consists of:

- Body of swing from HDPE plastic (19mm)
- Seat from HDPE plastic
- Holds for hands and feet
- EIBACH spring for mounting. Spring is powder coated.
- Concrete anchors made of galvanized steel
- Delivered as a kit for self-assembly
- Complies with EN 1176-1,6: 2009 for public playgrounds

#### Technical specification:

Construction of spring swing MINI-PR-SL Hen is made of high-quality three-layer HDPE plastic.















## Spring swing Giraffe 15106

8595655815106















The gir