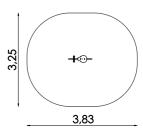

## Spring swing Giraffe 15106

8595655815106

The giraffe is the tallest of all terrestrial animal species reach lengths up to 5.5 meters. There's no fun to have in the garden or in the nursery such a big animal, but with us it is possible almost everything. Our giraffe is much smaller, but your children can comfortable to swing on our giraffe.

Swing Giraffe does not need any special care, it is made of high quality maintenance-free material, with a long life span.

#### Spring swing MINI Giraffe consists of:

- Body of swing from HDPE plastic (19mm)
- Seats from HDPE plastic
- Holds for hands and feet
- EIBACH spring for mounting. Spring is powder coated
- Concrete anchors made of galvanized steel
- Delivered as a kit for self-assembly
- Complies with EN 1176-1,6: 2009 for public playgrounds

**Technical specification:** Construction of spring swing MINI-PR-ZI Giraffe is made of high-quality three-layer HDPE plastic.