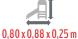

#### Technical specification:

Construction of spring swing MINI-PR-ZE Zebra is made of high-quality three-layer HDPE plastic.

1.00 x 0.83 x 0.25 m

spring riders