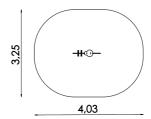

#### Technical specification:

Construction of spring swing MINI-PR-ZE Zebra is made of high-quality three-layer HDPE plastic.

1.00 x 0.83 x 0.25 m

spring riders