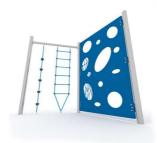

## Climbing wall TRE 16073

8595655816073

Construction of play element is made of resistant stainless steel, which ensures low maintenance and long life span of play element. The appearance of an element is completed by HDPE plates in design colors.

Climbing wall TRE for children offers plenty of opportunities for fun! Climbing assembly is suitable for every playground, parks, gardens, and also for schools or nurseries. Children can climb on a wall with holes on a

Climbing wall TRE consists of the following parts:

durable stainless steel construction

rope and rope ledder or a spiderweb.

- stainless steel connection material
- rope ledder
- rope with handholds for climbing
- climbing wall with holes
- climbing panel spider's web of Hercules ropes

Technical specification:

weight of play element is 112kg