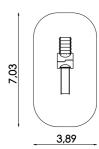

### spring riders Springer TIR 15137

8595655815137

The material from which is a spring swing made, is maintenance-free and has a long life span.

- 1x STAINLESS STEEL CONSTRUCTION
- 1 x PLAY ELEMENT (BODY KIT) FROM HDPE PLASTIC
- 3 x SEATS FROM HDPE PLASTIC
- 4x SPRINGS FOR FASTENING
- HDPE STEERING WHEEL
- Complies with EN 1176–1,6: 2009 for public playgrounds

### Technical specifications:

Construction of Spring swing SAPrimo 1 is made of high-quality singlelayer and double-layer HDPE plastic in different colors.

3,89