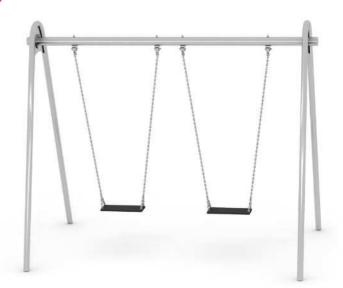

## **Swing DUO 13058**

### 8595655813058

Swing DUO for children may not miss on any pitch. Our swing is ideal solution for private gardens, public playgrounds, schools, kindergartens etc. Our swing DUO is great solution for swinging of two children at same time!

Construction of swings DUO is made of durable stainless steel. The appearance of the play element is supplemented by high quality seat with metal insert.

### Swing nest consists of the following parts:

- 1× stainless steel construction
- 2× seat with metal insert and stainles steel chains

### Technical specification

The weight of play element is 90kg