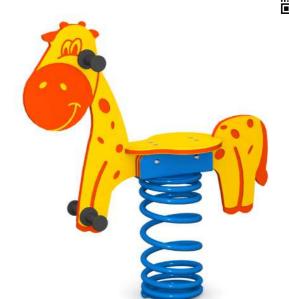

## Spring swing Giraffe 15106

8595655815106

The giraffe is the tallest of all terrestrial animal species reach lengths up to 5.5 meters. There's no fun to have in the garden or in the nursery such a big animal, but with us it is possible almost everything. Our giraffe is much smaller, but your children can comfortable to swing on our giraffe.

Swing Giraffe does not need any special care, it is made of high quality maintenance-free material, with a long life span.

#### Spring swing MINI Giraffe consists of:

- Body of swing from HDPE plastic (19mm)
- Seats from HDPE plastic
- Holds for hands and feet
- EIBACH spring for mounting. Spring is powder coated
- Concrete anchors made of galvanized steel
- Delivered as a kit for self-assembly
- Complies with EN 1176-1,6: 2009 for public playgrounds

**Technical specification:** Construction of spring swing MINI-PR-ZI Giraffe is made of high-quality three-layer HDPE plastic.