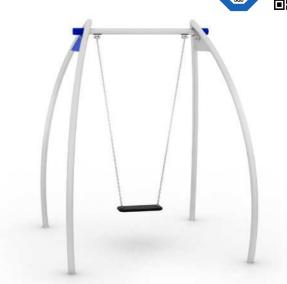

## **Swing UNO 13003**

### 8595655813003

What child would not love swing? Make your children happy and take them to one of our swings! Swing SAPrimo UNO is perfect for any garden or playground and entertainment is guaranteed even for one child, even if that just does not have someone to play with.

Construction of Swing SAPrimo UNO is made of very durable material – stainless steel which is complemented by high quality and comfortable seat with a metal insert.

#### The Swing SAPrimo UNO consists of the following parts:

- 1 x CONSTRUCTION OF STAINLESS STEEL
- 1 x SEAT WITH METAL INSERTS

#### Technical specifications:

- Weight of play set is 63 kg
- Production line SAPrimo