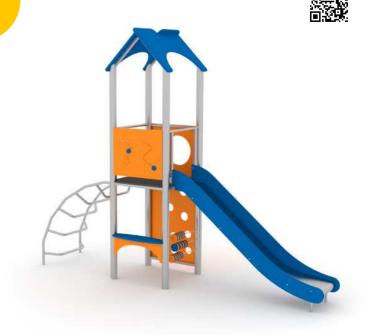

### children climbing frames **Climbing frame CITY 16035**

8595655816035

Climbing frame CITY House is hot novelty prepared by company SAPEKOR. Our play set will be loved by every kid thanks to its well worked and original design which provides to children plenty of spaces for climbing, sliding and exercise. City house will be for sure most popular place on your playground.

Sapekor City house climbing frame is made of high quality stainless steel a HDPE plastic sheets, which assures long life span of the play set and reduce maintenance cost to minimum.

### City house climbing frame consists of:

- stainless steel climbing frame construction
- stainless steel connecting screws
- slide from 2mm thick stainless sheet
- slide side rails from HDPE plastics
- stainless steel ladder
- stainless steel climbing pole
- Herkules ropes
- meets EN 1176-1,6:2009 standard for public playgrounds

- weight of play set is 380kg
- production series CITY