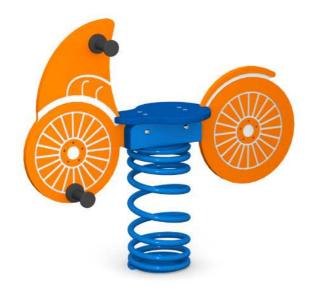

# spring riders Spring swing Motorcycle 15014

8595655815014

- Body of swing from HDPE plastic (19mm)
- Stainles steel screws
- Seats from HDPE plastic
- Holds for hands and feet
- EIBACH spring for mounting. Spring is powder coated.
- Concrete anchors made of galvanized steel
- Delivered as a kit for self-assembly
- Complies with EN 1176−1,6: 2009 for public playgrounds

Technical specifications:

Construction of Spring swing SAPrimo 4 is made of high-quality single-layer and double-layer HDPE plastic in different colors.