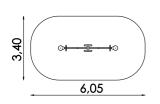

#### Technical specification:

Construction of spring swing MINI-PR-ZE Zebra is made of high-quality three-layer HDPE plastic.

1.00 x 0.83 x 0.25 m

spring riders