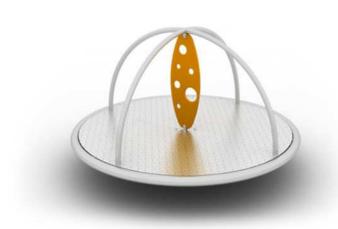

The design of the carousel SAPrimo SWING is made from high quality solid stainless steel construction. The appearance of the element is completed by HDPE plates in different design colors. Carousel is designed for older children – draft standing.

#### Carousel SAPrimo SWING consists of the following parts:

- 1 x SOLID STAINLESS STEEL CONSTRUCTION
- 1x STAINLESS STEEL TREAD PLATES
- 1x CENTRAL HDPE PLASTIC WITH HOLES

- Weight of play element is 163kg
- Production line SAPrimo