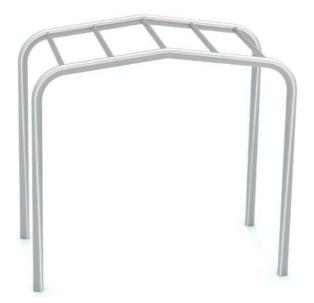

### children climbing frames Horizontal ladder 18039

8595655818039

- Stainless steel bolts
- Complies with EN 1176-1,6: 2009 for public playgrounds

- Weight of play element is 45 kg
- Production line 2PLUS