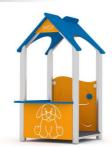

### Playhouse SHOP 12006

8595655812006

Did you also love playing shop as a kid? Today's children can play this very popular game in our SAPEKOR Playhouse shop and spend great hours as

shop assistants or shoppers with their friends. Because we always focus on the happiness of youngest kids our Playhouse

Shop is designed for children from 2 year of age. SAPEKOR playhouse Shop is made from high quality HDPE plastic sheets and stainless steel, which assures its long life span. Thank to high quality materials SAPEKOR Playhouse shop will serve to all little shop assistants for generations.

### Playhouse shop consists of:

- walls from HDPE plastic sheets (19mm)
- stainless steel construction
- anti-slip floor from milled HDPE plastic
- stainless connecting screws
- colored HDPE plastics with funny theme
- meets EN 1176-1,6:2009 standard for public playgrounds

Technical specifications:

weight of play set is 85kg

classic playhouses