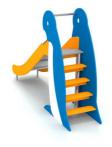

### Children slide Penguin 18053

8595655818053

None playground can be complete without a children slide, after all every kids love slides. Our slides are suitable for kids from 2 year of age. The fall height is up to 1m so the safe zone around play set can be made easily from grass.

Children slide Penguin is manufactured from stainless steel and HDPE plastic, which assures its long live span.

Children slide Penguin consists of:

- stainless steel construction
- stainless connecting screws
- steps from HDPE plastic
- side rails from HDPE plastic
- slide from 2 mm stainless plate
- meet EN 1176-1,6:2009 standard for public playgrounds

Technical specifications:

weight of play set is 140kg