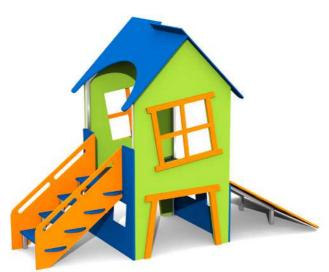

### Playset with slide 11054

8595655811054

Playhouse with slide is a novelty amongst our playground equipment. Children will enjoy a lot of fun with our small playhouse. Children can go to the house through arc ladder and from the house by the slide. In addition to the house we added a counter and throwing wall..

The play element is made of high quality stainless steel and maintenance-free HDPE plastics. For their anticipated long life and low maintenance we recommend it not only to playgrounds for kindergarten , but even for public play grounds.

### Playhouse with slide consists of the following parts:

- construction of durable stainless steel
- stainless steel connection material
- colored HDPE plastic (19mm)
- slide from a stainless steel plate (2mm) with side parts from colored HDPE plastic
- arc ledder
- meets EN 1176-1,6:2009 standard

#### Technical specification:

Weight of play element is 250kg