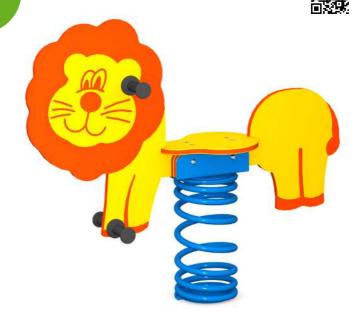

## Spring swing Lion 15083

### 8595655815083

The lion is the king of beasts, everyone knows that. But whoever swings on the lion is king of everything.

The lion is strong and sturdy animal, as well as material from which we made our swings. The material from which is a spring swing made, is maintenance-free and has a long life span.

#### **Spring swing MINI Lion** consists of:

- Body of swing from HDPE plastic (19mm)
- Seats from HDPE plastic
- Holds for hands and feet
- EIBACH spring for mounting. Spring is powder coated.
- Concrete anchors made of galvanized steel
- Delivered as a kit for self-assembly
- Complies with EN 1176-1,6: 2009 for public playgrounds

#### echnical specification:

Construction of spring swing MINI-PR-LE Lion is made of high-quality three-layer HDPE plastic.