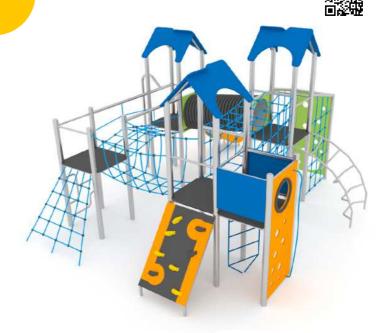

# Playset TRE 11078

8595655811078

Play set TRE offers children plenty of options for entertainment . The dominant feature of gaming element are 3 playtowers. Children can get into playtower by climbing wall or net and from the houses there are 2 slides. Playset offers, amongst others counter, clock, fire pole or atypical LADDERS.

#### Playset TRE consists of the following parts:

- 3× playtower with a roof
- connecting bridge with nets
- 2× slide with HDPE side pannels
- monkey bars
- climbing wall with holes and climbing stones
- climbing rope nets
- clocks
- interactive panel
- fire pole
- ledders

### Technical specification:

weight of play set is 730kg

6.00 x 3.20 x 4.60 m