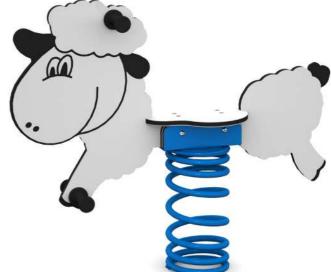

## Spring swing Sheep 15113

8595655815113

Cute sheep certainly has its place in every garden and in every kindergarten or school. Get this cute spring swing for your children.

- Body of swing from HDPE plastic (19mm)
- Seats from HDPE plastic
- Holds for hands and feet
- EIBACH spring for mounting
- Concrete anchors made of galvanized steel
- Delivered as a kit for self-assembly
- Complies with EN 1176-1,6: 2009 for public playgrounds

**Technical specification:** Construction of spring swing MINI-PR-OV Sheep is made of high-quality three-layer HDPE plastic.