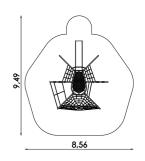

### HEXAGON 16011

### 8595655816011

Construction kit of Hexagon SAPrimo UNO is made of very durable material – stainless steel. The appearance of the element is completed by HDPE plates in different colors according to the type of design kit

Climbing frame for children SAPrimo Hexagon offers plenty of opportunities for active fun! Our assembly is suitable for every playground and kids can have not only a great fun but also work out on the trapeze and

### Hexagon SAPrimo UNO consists of the following parts:

wall bars or climb freely on rope or climbing wall.

- 1× CLIMBING PANEL WITH HOLES
- 1× ROPE PANEL THE SPIDER'S WEB HERCULES ROPE
- 2X HORIZONTAL BARS
- 1X ROPE WITH HANDLES FOR CLIMBING
- 1× ROPE LADDER
- 1× CLIMBING WALL WITH STONES
- 1× HAYRACK

SAPrimo.

#### Technical specifications:

- Weight of play set is 385 kg
- Production line SAPrimo