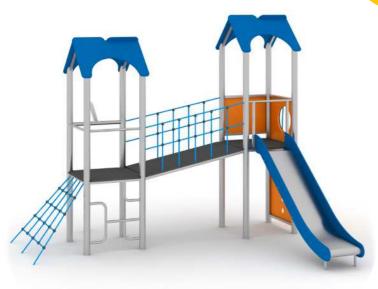

# Playset TRE 11078

8595655811078

Play set TRE offers children plenty of options for entertainment . The dominant feature of gaming element are 3 playtowers. Children can get into playtower by climbing wall or net and from the houses there are 2 slides. Playset offers, amongst others counter, clock, fire pole or atypical LADDERS.

The construction playset TRE is made of durable stainless steel. The appearance of an element is supplement by HDPE plates in design colors.

#### Playset TRE consists of the following parts:

- 3× playtower with a roof
- connecting bridge with nets
- 2× slide with HDPE side pannels
- monkey bars
- climbing wall with holes and climbing stones
- climbing rope nets
- clocks
- interactive panel
- fire pole
- ledders

### Technical specification:

weight of play set is 730kg

6.00 x 3.20 x 4.60 m