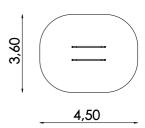

## **Swing UNO 13003**

### 8595655813003

What child would not love swing? Make your children happy and take them to one of our swings! Swing SAPrimo UNO is perfect for any garden or playground and entertainment is guaranteed even for one child, even if that just does not have someone to play with.

Construction of Swing SAPrimo UNO is made of very durable material – stainless steel which is complemented by high quality and comfortable seat with a metal insert.

#### The Swing SAPrimo UNO consists of the following parts:

- 1 x CONSTRUCTION OF STAINLESS STEEL
- 1 x SEAT WITH METAL INSERTS

#### Technical specifications:

- Weight of play set is 63 kg
- Production line SAPrimo