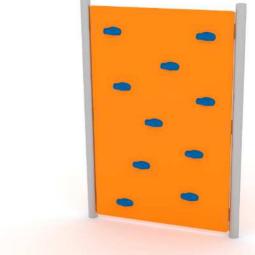

### Caterpillar 16028

8595655816028

Construction of Caterpillar SAPrimo is made of very durable HDPE plastic plates and ropes. The appearance of the element is completed by HDPE sheets in different colors.

### Caterpillar SAPrimo consists of the following parts:

3,30 x 1,10 x 0,80 m

- 2 x MANHOLE PIPE
- 1x CONNECTING WEB
- 8 x STAINLESS STEEL LEGS
- 1 x HEAD FROM HDPE PLASTIC
- 3 x LEGS FROM HDPE PLASTIC
- Complies with EN 1176-1,6: 2009 for public playgrounds

- Weight of play set is 145kg
- Production line SAPrimo