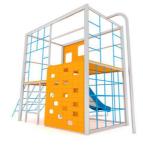

# children climbing frames Climbing tower CITY 16042

8595655816042

We have answered demands of our clients and developed completely new and original play set Climbing tower CITY. Its massive construction and well worked-design provides to all children safe space for playing and developing climbing skills. Construction itself is made of high quality stainless steel and HDPE plastic sheets, which assures long life span of the play set and reduce maintenance cost to minimum.

### Climbing tower City consist of:

- stainless steel construction
- stainless steel connecting screws
- Herkules ropes
- 2× HDPE floor desks
- meets EN 1176-1,6:2009 standard for public playgrounds

Technical specifications:

production series CITY