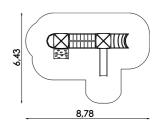

### Playset Ship 11092

8595655811092

Playset Ship 11092 offers plenty of opportunities for fun - sliding, climbing, interactive boards and much more. Children will enjoy a safe sailing and lot of fun and adventure.

Playset is made from high quality materials, which has a long lifespan and low maintenance. Whole assembly is complemented by HDPE panels which are UV resistant in design colors.

#### Playset Ship 11092 consists of the following parts:

- podest with a roof
- rope bridge
- stainless steel slide with HDPE sideparts
- climbing walls and ropes
- fire pole
- interactive board (morse, maze)

#### Technical speifications:

weight of playset is 480kg