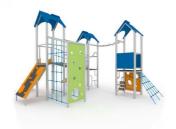

# Playset TRE 11078

8595655811078

Play set TRE offers children plenty of options for entertainment . The dominant feature of gaming element are 3 playtowers. Children can get into playtower by climbing wall or net and from the houses there are 2 slides. Playset offers, amongst others counter, clock, fire pole or atypical LADDERS.

The construction playset TRE is made of durable stainless steel. The appearance of an element is supplement by HDPE plates in design colors.

#### Playset TRE consists of the following parts:

- 3× playtower with a roof
- connecting bridge with nets
- 2× slide with HDPE side pannels
- monkey bars
- climbing wall with holes and climbing stones
- climbing rope nets
- clocks
- interactive panel
- fire pole
- ledders

### Technical specification:

weight of play set is 730kg

6.00 x 3.20 x 4.60 m