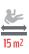

# Playset TRE 11078

8595655811078

Play set TRE offers children plenty of options for entertainment . The dominant feature of gaming element are 3 playtowers. Children can get into playtower by climbing wall or net and from the houses there are 2 slides. Playset offers, amongst others counter, clock, fire pole or atypical LADDERS.

### Technical specification:

weight of play set is 730kg

6.00 x 3.20 x 4.60 m