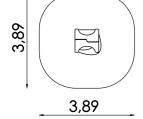

### spring riders Springer TIR 15137

8595655815137

The material from which is a spring swing made, is maintenance-free and has a long life span.

- 1x STAINLESS STEEL CONSTRUCTION
- 1 x PLAY ELEMENT (BODY KIT) FROM HDPE PLASTIC
- 3 x SEATS FROM HDPE PLASTIC
- 4x SPRINGS FOR FASTENING
- HDPE STEERING WHEEL
- Complies with EN 1176–1,6: 2009 for public playgrounds

### Technical specifications:

Construction of Spring swing SAPrimo 1 is made of high-quality singlelayer and double-layer HDPE plastic in different colors.

3,89