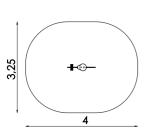

#### Technical specification:

Construction of spring swing MINI-PR-ZE Zebra is made of high-quality three-layer HDPE plastic.

1.00 x 0.83 x 0.25 m

spring riders