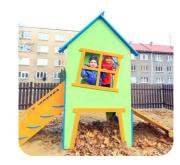

## Children playhouse MINI 12020

8595655812020

Kids love houses and our children's playhouse SAP MINI is already suitable for youngest children. It is perfect as a garden house or for nurseries or kindergartens and schools, for public playgrounds, for restaurants, hotels and resorts. Children will have a lot of fun-They can hide, they can crawl under a house or climb into it.

- 1× PEDESTAL WITH ROOF
- 2× SIDE WALL WITH A WINDOW
- 1× CLIMBING WALL
- 1× LADDERS WITH BARRIERS

- Weight of play element is 248 kg
- Product line SAPrimo