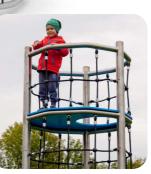

# children climbing frames Climbing tower CITY 16042

8595655816042

We have answered demands of our clients and developed completely new and original play set Climbing tower CITY. Its massive construction and well worked-design provides to all children safe space for playing and developing climbing skills. Construction itself is made of high quality stainless steel and HDPE plastic sheets, which assures long life span of the play set and reduce maintenance cost to minimum.