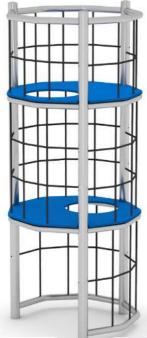

# children climbing frames Climbing tower CITY 16042

8595655816042

We have answered demands of our clients and developed completely new and original play set Climbing tower CITY. Its massive construction and well worked-design provides to all children safe space for playing and developing climbing skills. Construction itself is made of high quality stainless steel and HDPE plastic sheets, which assures long life span of the play set and reduce maintenance cost to minimum.

### Climbing tower City consist of:

- stainless steel construction
- stainless steel connecting screws
- Herkules ropes
- 2× HDPE floor desks
- meets EN 1176-1,6:2009 standard for public playgrounds

Technical specifications:

production series CITY