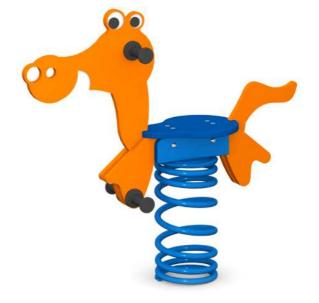

## Spring swing Dragon 15007

8595655815007

Make children happy and let them to fly with a dragon! Spring swing Dragon is offered in interesting colors Dragon also attracts by long

- Body of swing from HDPE plastic (19mm)
- Stainles steel screws
- Seats from HDPE plastic
- Holds for hands and feet
- EIBACH spring for mounting. Spring is powder coated.
- Concrete anchors made of galvanized steel
- Delivered as a kit for self-assembly
- Complies with EN 1176-1,6: 2009 for public playgrounds

Construction of Spring swing SAPrimo 1 is made of high-quality singlelayer and double-layer HDPE plastic in different colors.