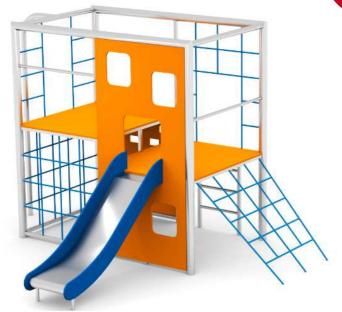

# Playset TRE 11078

8595655811078

Play set TRE offers children plenty of options for entertainment . The dominant feature of gaming element are 3 playtowers. Children can get into playtower by climbing wall or net and from the houses there are 2 slides. Playset offers, amongst others counter, clock, fire pole or atypical LADDERS.

The construction playset TRE is made of durable stainless steel. The appearance of an element is supplement by HDPE plates in design colors.

#### Playset TRE consists of the following parts:

- 3× playtower with a roof
- connecting bridge with nets
- 2× slide with HDPE side pannels
- monkey bars
- climbing wall with holes and climbing stones
- climbing rope nets
- clocks
- interactive panel
- fire pole
- ledders

### Technical specification:

weight of play set is 730kg

6.00 x 3.20 x 4.60 m