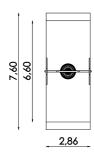

1× seat type nest — diameter 1m

Technical specification

weight of play element is 110kg