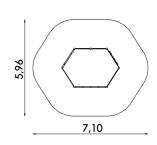

### HEXAGON 16011

### 8595655816011

Construction kit of Hexagon SAPrimo UNO is made of very durable material – stainless steel. The appearance of the element is completed by HDPE plates in different colors according to the type of design kit

Climbing frame for children SAPrimo Hexagon offers plenty of opportunities for active fun! Our assembly is suitable for every playground and kids can have not only a great fun but also work out on the trapeze and

### Hexagon SAPrimo UNO consists of the following parts:

wall bars or climb freely on rope or climbing wall.

- 1× CLIMBING PANEL WITH HOLES
- 1× ROPE PANEL THE SPIDER'S WEB HERCULES ROPE
- 2X HORIZONTAL BARS
- 1X ROPE WITH HANDLES FOR CLIMBING
- 1× ROPE LADDER
- 1× CLIMBING WALL WITH STONES
- 1× HAYRACK

SAPrimo.

#### Technical specifications:

- Weight of play set is 385 kg
- Production line SAPrimo