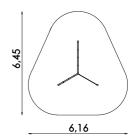

### Children slide Penguin 18053

8595655818053

None playground can be complete without a children slide, after all every kids love slides. Our slides are suitable for kids from 2 year of age. The fall height is up to 1m so the safe zone around play set can be made easily from grass.

Children slide Penguin is manufactured from stainless steel and HDPE plastic, which assures its long live span.

Children slide Penguin consists of:

- stainless steel construction
- stainless connecting screws
- steps from HDPE plastic
- side rails from HDPE plastic
- slide from 2 mm stainless plate
- meet EN 1176-1,6:2009 standard for public playgrounds

Technical specifications:

weight of play set is 140kg