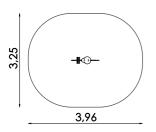

#### Technical specification:

Construction of spring swing MINI-PR-ZE Zebra is made of high-quality three-layer HDPE plastic.

1.00 x 0.83 x 0.25 m

spring riders