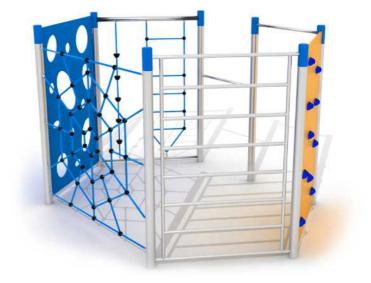

## Climbing wall TRE 16073

8595655816073

Construction of play element is made of resistant stainless steel, which ensures low maintenance and long life span of play element. The appearance of an element is completed by HDPE plates in design colors.

Climbing wall TRE for children offers plenty of opportunities for fun! Climbing assembly is suitable for every playground, parks, gardens, and also for schools or nurseries. Children can climb on a wall with holes on a

Climbing wall TRE consists of the following parts:

durable stainless steel construction

rope and rope ledder or a spiderweb.

- stainless steel connection material
- rope ledder
- rope with handholds for climbing
- climbing wall with holes
- climbing panel spider's web of Hercules ropes

Technical specification:

weight of play element is 112kg