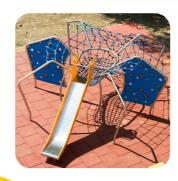

### HEXAGON 16011

### 8595655816011

Construction kit of Hexagon SAPrimo UNO is made of very durable material – stainless steel. The appearance of the element is completed by HDPE plates in different colors according to the type of design kit

Climbing frame for children SAPrimo Hexagon offers plenty of opportunities for active fun! Our assembly is suitable for every playground and kids can have not only a great fun but also work out on the trapeze and

### Hexagon SAPrimo UNO consists of the following parts:

wall bars or climb freely on rope or climbing wall.

- 1× CLIMBING PANEL WITH HOLES
- 1× ROPE PANEL THE SPIDER'S WEB HERCULES ROPE
- 2X HORIZONTAL BARS
- 1X ROPE WITH HANDLES FOR CLIMBING
- 1× ROPE LADDER
- 1× CLIMBING WALL WITH STONES
- 1× HAYRACK

SAPrimo.

#### Technical specifications:

- Weight of play set is 385 kg
- Production line SAPrimo