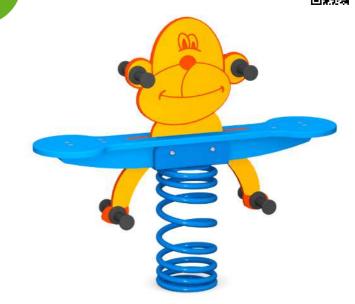

## Springer swing Monkey 15069

8595655815069

No wonder it says that "two are better than one" and that we do not forget during the production of spring swing Monkey. This spring swing is designed for 2 children, so that together they can swing like a real monkeys.

The material from which is a spring swing made, is maintenance-free and has a long life span.

### Spring swing MINI Monkey consists of:

- Body of swing from HDPE plastic (19mm)
- Seats from HDPE plastic
- Holds for hands and feet
- EIBACH spring for mounting
- Concrete anchors made of galvanized steel
- Delivered as a kit for self-assembly Complies with EN 1176-1,6: 2009 for public playgrounds

### Technical specification:

Construction of spring swing MINI-PR-OP Monkey is made of high-quality three-layer HDPE plastic.