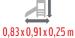

### Caterpillar SAPrimo consists of the following parts:

3,30 x 1,10 x 0,80 m

- 2 x MANHOLE PIPE
- 1x CONNECTING WEB
- 8 x STAINLESS STEEL LEGS
- 1 x HEAD FROM HDPE PLASTIC
- 3 x LEGS FROM HDPE PLASTIC
- Complies with EN 1176-1,6: 2009 for public playgrounds