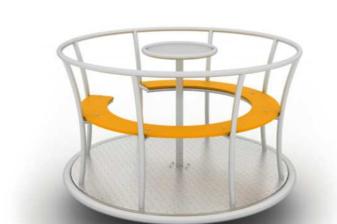

#### Technical specifications:

- Weight of play element is 863 kg
- Product line SAPrimo

8,80

8595655814017

Carousel SAPrimo SWING is great fun for older kids. Carousel is particularly suitable for schools, parks, municipalities or even to private

The design of the carousel SAPrimo SWING is made from high quality solid stainless steel construction. The appearance of the element is completed by HDPE plates in different design colors. Carousel is designed for older children – draft standing.

#### Carousel SAPrimo SWING consists of the following parts:

- 1 x SOLID STAINLESS STEEL CONSTRUCTION
- 1x STAINLESS STEEL TREAD PLATES
- 1x CENTRAL HDPE PLASTIC WITH HOLES

- Weight of play element is 163kg
- Production line SAPrimo