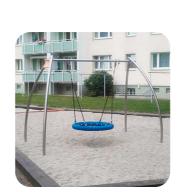

## Nest Swing UNO 13041

8595655813041

Swing nest is becoming increasingly popular. Get one of our swings nest not only children but also adults can enjoy a lot of fun. Our nest (or basket) additionally handles to swing more children at once!

Construction of swings nest is made of durable stainless steel. The appearance of the play element is supplemented by high quality seattype basket (or nest).

Swing nest consists of the following parts:

1× seat type nest — diameter 1m

Technical specification

weight of play element is 110kg