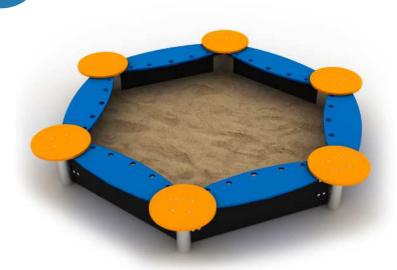

### sandboxes Sandbox UNO 17025

8595655817025

Also sandpit SAPrimo UNO L is made from high quality materials like HDPE plastic and stainless steel construction makes it very durable. Based on your request our sandboxes can also be supplied with covering sheet.

- 1 x CONSTRUCTION FROM HDPE PLASTIC
- 12 x STAINLESS STEEL RACK
- 12 x SEAT FROM HDPE PLASTIC
- 12 x LONGITUDINAL PLATE WITH HOLES FROM HDPE PLASTIC

- Weight of play element is 181kg
- Production line SAPrimo