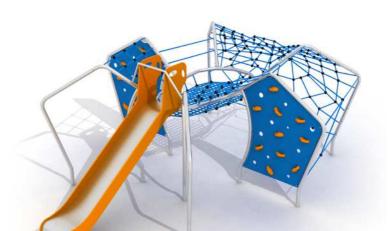

### HEXAGON 16011

### 8595655816011

Construction kit of Hexagon SAPrimo UNO is made of very durable material – stainless steel. The appearance of the element is completed by HDPE plates in different colors according to the type of design kit

Climbing frame for children SAPrimo Hexagon offers plenty of opportunities for active fun! Our assembly is suitable for every playground and kids can have not only a great fun but also work out on the trapeze and

### Hexagon SAPrimo UNO consists of the following parts:

wall bars or climb freely on rope or climbing wall.

- 1× CLIMBING PANEL WITH HOLES
- 1× ROPE PANEL THE SPIDER'S WEB HERCULES ROPE
- 2X HORIZONTAL BARS
- 1X ROPE WITH HANDLES FOR CLIMBING
- 1× ROPE LADDER
- 1× CLIMBING WALL WITH STONES
- 1× HAYRACK

SAPrimo.

#### Technical specifications:

- Weight of play set is 385 kg
- Production line SAPrimo