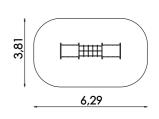

### Caterpillar SAPrimo consists of the following parts:

3,30 x 1,10 x 0,80 m

- 2 x MANHOLE PIPE
- 1x CONNECTING WEB
- 8 x STAINLESS STEEL LEGS
- 1 x HEAD FROM HDPE PLASTIC
- 3 x LEGS FROM HDPE PLASTIC
- Complies with EN 1176-1,6: 2009 for public playgrounds