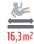

# Playset TRE 11078

8595655811078

Play set TRE offers children plenty of options for entertainment . The dominant feature of gaming element are 3 playtowers. Children can get into playtower by climbing wall or net and from the houses there are 2 slides. Playset offers, amongst others counter, clock, fire pole or atypical LADDERS.

### Technical specification:

weight of play set is 730kg

6.00 x 3.20 x 4.60 m