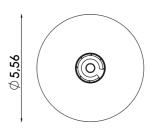

The design of the carousel SAPrimo SWING is made from high quality solid stainless steel construction. The appearance of the element is completed by HDPE plates in different design colors. Carousel is designed for older children – draft standing.

#### Carousel SAPrimo SWING consists of the following parts:

- 1 x SOLID STAINLESS STEEL CONSTRUCTION
- 1x STAINLESS STEEL TREAD PLATES
- 1x CENTRAL HDPE PLASTIC WITH HOLES

- Weight of play element is 163kg
- Production line SAPrimo