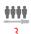

### Playset TRE 11023

### 8595655811023

also a lot of fun. The construction of the playset SAPrimo DUO is made of durable stainless steel. The appearance of the element is completed HDPE sheets in the design colors.

#### The Playset SAPrimo TRE consists of the following parts:

- 3 x PEDESTAL WITH ROOF IN 2 LEVELS
- 1x PEDESTAL WITHOUT ROOF
- 1 x CONNECTING TUNNEL
- 1x CONNECTING TILT RAMP
- 1 x CLIMBING PANEL QUADRANT
- 1 x SLIDE WITH HDPE SIDEWALLS
- 1 x MONKEY BARS
- 1 x LADDER ARC VERSION
- 1 x INCLINED CLIMBING WALL
- 5 x PLASTIC BARRIER

#### Technical specifications:

- Weight of play set is 599 kg
- Production line SAPrimo