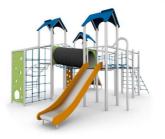

## Playset QUATTRO 11030

8595655811030

Playset QUATTRO, as the name suggests, is composed of four towers that are mutually interconnected and guarantee great fun! Crawling, climbing, sliding all this and much more offers our playhouse QUATTRO. Our playsets provides a lot of fun and healthy movement for your children.

The construction of the playset SAPrimo QUATTRO is made of durable stainless steel. The appearance of the element is completed HDPE sheets

#### The Playset SAPrimo QUATTRO consists of the following parts:

- 4x PEDESTAL WITH ROOF CFH 1,3 M
- 1 x CONNECTING TUNNEL
- 1 x CONNECTING RAMP
- 1 x ROPE BRIDGE type U
- 1 x ROPE BRIDGE type V
- 1 x SLIDE WITH HDPE SIDEWALLS
- 1 x LADDER ARC VERSION
- 2x INCLINED CLIMBING WALL
- 3 x FULL BARRIER
- 1 x BALCONY

#### Technical specifications:

- Weight of play element is 863 kg
- Product line SAPrimo

8,80

8595655814017

Carousel SAPrimo SWING is great fun for older kids. Carousel is particularly suitable for schools, parks, municipalities or even to private