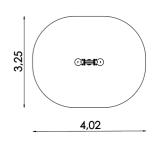

ing Monkey 15069

8595655815069















No wonder it says that "two are better than one" and that we do not forget during the production of spring swing Monkey. This spring swing is designed for 2 children, so that together they can swing like a real monkeys.

The material from which is a spring swing made, is maintenance-free and has a long life span.

### Spring swing MINI Monkey consists of:

- Body of swing from HDPE plastic (19mm)
- Seats from HDPE plastic
- Holds for hands and feet
- EIBACH spring for mounting
- Concrete anchors made of galvanized steel
- Delivered as a kit for self-assembly Complies with EN 1176-1,6: 2009 for public playgrounds

### Technical specification:

Construction of spring swing MINI-PR-OP Monkey is made of high-quality three-layer HDPE plastic.







### spring riders

## Spring swing Dragon 15007

8595655815007



Make children happy and let them to fly with a dragon! Spring swing Dragon is offered in interesting colors Dragon also attracts by long







- Body of swing from HDPE plastic (19mm)
- Stainles steel screws
- Seats from HDPE plastic
- Holds for hands and feet
- EIBACH spring for mounting. Spring is powder coated.
- Concrete anchors made of galvanized steel
- Delivered as a kit for self-assembly
- Complies with EN 1176-1,6: 2009 for public playgrounds



Construction of Spring swing SAPrimo 1 is made of high-quality singlelayer and double-layer HDPE plastic in different colors.





















## Spring swing Boat 15021

8595655815021



The material from which is a spring swing made, is maintenance-free and has a lo