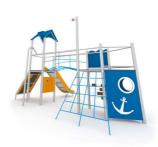

# Playset TRE 11078

8595655811078

Play set TRE offers children plenty of options for entertainment . The dominant feature of gaming element are 3 playtowers. Children can get into playtower by climbing wall or net and from the houses there are 2 slides. Playset offers, amongst others counter, clock, fire pole or atypical LADDERS.

The construction playset TRE is made of durable stainless steel. The appearance of an element is supplement by HDPE plates in design colors.

#### Playset TRE consists of the following parts:

- 3× playtower with a roof
- connecting bridge with nets
- 2× slide with HDPE side pannels
- monkey bars
- climbing wall with holes and climbing stones
- climbing rope nets
- clocks
- interactive panel
- fire pole
- ledders

### Technical specification:

weight of play set is 730kg

6.00 x 3.20 x 4.60 m