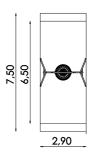

## Spring swing Horse 15052

8595655815052

The horses carry us since time immemorial and at our spring swings will be no difference. Spring swing is made of durable and maintenance-free material, characterized by long life span.

### Spring swing MINI Horse consists of:

- Body of swing from HDPE plastic (19mm)
- Stainles steel screws
- Seats from HDPE plastic
- Holds for hands and feet
- EIBACH spring for mounting. Spring is powder coated.
- Concrete anchors made of galvanized steel
- Delivered as a kit for self-assembly
- Complies with EN 1176−1,6: 2009 for public playgrounds

#### Technical specification:

Construction of spring swing MINI-PR-KO Horse is made of high-quality three-layer HDPE plastic.