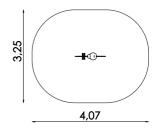

## Spring swing Horse 15052

8595655815052

The horses carry us since time immemorial and at our spring swings will be no difference. Spring swing is made of durable and maintenance-free material, characterized by long life span.

## 11,1 m

### Spring swing MINI Horse consists of:

- Body of swing from HDPE plastic (19mm)
- Stainles steel screws
- Seats from HDPE plastic
- Holds for hands and feet
- EIBACH spring for mounting. Spring is powder coated.
- Concrete anchors made of galvanized steel
- Delivered as a kit for self-assembly
- Complies with EN 1176−1,6: 2009 for public playgrounds

#### Technical specification:

Construction of spring swing MINI-PR-KO Horse is made of high-quality three-layer HDPE plastic.