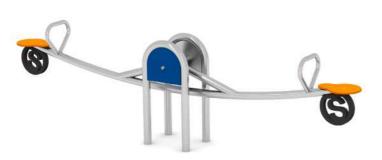

#### Technical specifications:

- Weight of play set is 78 kg
- Production line SAPrimo

8595655813034

See-Saw swing is an ideal solution for 2 children. It is perfect for any playground or school yard.

Construction kit of See-saw swing SAPrimo UNO is made of very durable material — stainless steel. See-saw swing is made in new modern design with a high quality HDPE plastic seats.

- 1 x SOLID STAINLESS STEEL CONSTRUCTION
- 2 × SEAT FROM HIGH QUALITY HDPE PLASTIC

- Weight of play set is 70 kg
- Production line SAPrimo