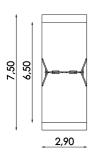

h metal insert.

### Swing nest consists of the following parts:

- 1× stainless steel construction
- 2× seat with metal insert and stainles steel chains

### Technical specification

The weight of play element is 90kg









### **Swing DUO 13010**

8595655813010

Children swing is ideal for all gardens or playgrounds, and kids might never get tired of swinging. With a swing SAPrimo DUO is fun for the kids solved!



1,3 m











Our swing SAPrimo DUO handle to swing right two children at once. Construction kit of Swing SAPrimo DUO is made of very durable

material - stainless steel, which is complemented by high quality and



- 1 x CONSTRUCTION OF STAINLESS STEEL
- 2x SEAT WITH METAL INSERTS

#### Technical specifications:

- Weight of play set is 78 kg
- Production line SAPrimo











8595655813034

See-Saw swing is an ideal solution for 2 children. It is perfect for any playground or school yard.

Construction kit of See-saw swing SAPrimo UNO is made of very durable material — stainless steel. See-saw swing is made in new modern design with a high quality HDPE plastic seats.



- 1 x SOLID STAINLESS STEEL CONSTRUCTION
- 2 × SEAT FROM HIGH QUALITY HDPE PLASTIC

- Weight of play set is 70 kg
- Production line SAPrimo



















## Nest Swing UNO 13041

8595655813041



Swing nest is becoming increasingly popular. Get one of our swings nest not only children but also adults can enjoy a lot of fun. Our nest (or basket) additionally handles to swing more children at once!



Construction of swings nest is made of durable stainless steel. The appearance of