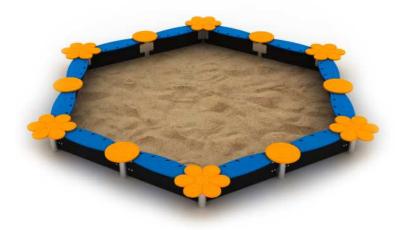

### sandboxes Sandbox UNO 17025

8595655817025

Also sandpit SAPrimo UNO L is made from high quality materials like HDPE plastic and stainless steel construction makes it very durable. Based on your request our sandboxes can also be supplied with covering sheet.

- 1 x CONSTRUCTION FROM HDPE PLASTIC
- 12 x STAINLESS STEEL RACK
- 12 x SEAT FROM HDPE PLASTIC
- 12 x LONGITUDINAL PLATE WITH HOLES FROM HDPE PLASTIC

- Weight of play element is 181kg
- Production line SAPrimo