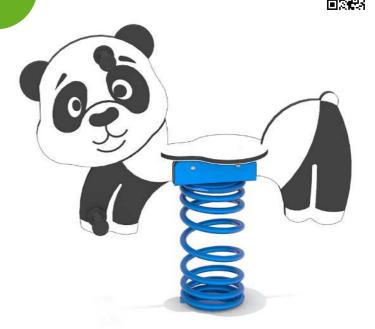

## Spring swing Panda 15076

### 8595655815076

Who does not know this black and white bear, which loves chewing bamboo. At every garden will quickly become a very popular pastime for children.

The material from which is a spring swing made, is maintenance-free and has a long life span.

#### Spring swing MINI-PR-PA Panda consists of:

- Body of swing from HDPE plastic (19mm)
- Seats from HDPE plastic
- Holds for hands and feet
- EIBACH spring for mounting. Spring is powder coated.
- Concrete anchors made of galvanized steel
- Delivered as a kit for self-assembly
- Complies with EN 1176-1,6: 2009 for public playgrounds

#### Technical specification:

Construction of spring swing MINI-PR-PA Panda is made of high-quality three-layer HDPE plastic.