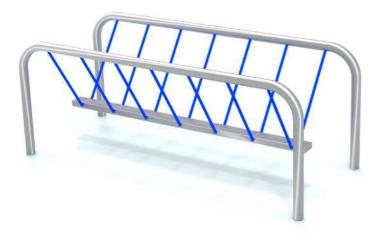

### Caterpillar 16028

8595655816028

Construction of Caterpillar SAPrimo is made of very durable HDPE plastic plates and ropes. The appearance of the element is completed by HDPE sheets in different colors.

### Caterpillar SAPrimo consists of the following parts:

3,30 x 1,10 x 0,80 m

- 2 x MANHOLE PIPE
- 1x CONNECTING WEB
- 8 x STAINLESS STEEL LEGS
- 1 x HEAD FROM HDPE PLASTIC
- 3 x LEGS FROM HDPE PLASTIC
- Complies with EN 1176-1,6: 2009 for public playgrounds

- Weight of play set is 145kg
- Production line SAPrimo