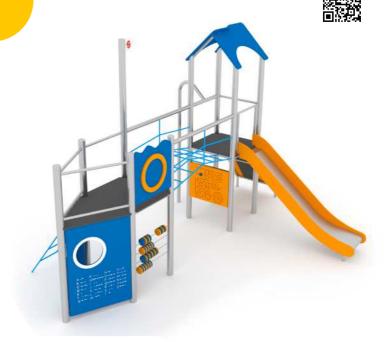

# Playset TRE 11078

8595655811078

Play set TRE offers children plenty of options for entertainment . The dominant feature of gaming element are 3 playtowers. Children can get into playtower by climbing wall or net and from the houses there are 2 slides. Playset offers, amongst others counter, clock, fire pole or atypical LADDERS.

The construction playset TRE is made of durable stainless steel. The appearance of an element is supplement by HDPE plates in design colors.

#### Playset TRE consists of the following parts:

- 3× playtower with a roof
- connecting bridge with nets
- 2× slide with HDPE side pannels
- monkey bars
- climbing wall with holes and climbing stones
- climbing rope nets
- clocks
- interactive panel
- fire pole
- ledders

### Technical specification:

weight of play set is 730kg

6.00 x 3.20 x 4.60 m