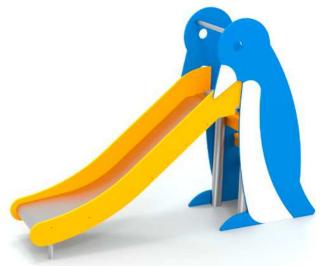

### Children slide Penguin 18053

8595655818053

None playground can be complete without a children slide, after all every kids love slides. Our slides are suitable for kids from 2 year of age. The fall height is up to 1m so the safe zone around play set can be made easily from grass.

Children slide Penguin is manufactured from stainless steel and HDPE plastic, which assures its long live span.

Children slide Penguin consists of:

- stainless steel construction
- stainless connecting screws
- steps from HDPE plastic
- side rails from HDPE plastic
- slide from 2 mm stainless plate
- meet EN 1176-1,6:2009 standard for public playgrounds

Technical specifications:

weight of play set is 140kg