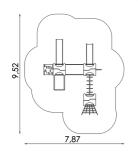

#### The Playset SAPrimo DUO consists of the following parts:

5,80 x 3,66 x 3,10 m

\*\*\*\*

- 2x PEDESTAL WITH ROOF CFH 1,3 M
- 1 x BALCONY
- 1 x INCLINED CLIMBING WALL
- 1 x ROPE BRIDGE TYPE V
- 1 x SLIDE WITH HDPE SIDEWALL
- 2x FULL BARRIER
- 1 x LADDER ARC VERSION

- Weight of play element is 399 kg
- Product line SAPrimo