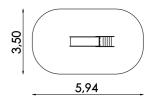

## Spring swing Zebra 15038

8595655815038

Do you know if there is a zebra white — black or black — white? Get our swing, "zebra" and you'll have clear once and for all and your children will have great fun

#### **Spring swing MINI Zebra consists of:**

- Body of swing from HDPE plastic (19mm)
- Seats from HDPE plastic
- Holds for hands and feet
- EIBACH spring for mounting. Spring is powder coated.
- Concrete anchors made of galvanized steel
- Delivered as a kit for self-assembly
- Complies with EN 1176-1,6: 2009 for public playgrounds

#### Technical specification:

Construction of spring swing MINI-PR-ZE Zebra is made of high-quality three-layer HDPE plastic.

1.00 x 0.83 x 0.25 m

spring riders