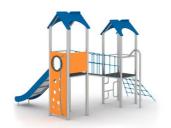

# Playset TRE 11078

8595655811078

Play set TRE offers children plenty of options for entertainment . The dominant feature of gaming element are 3 playtowers. Children can get into playtower by climbing wall or net and from the houses there are 2 slides. Playset offers, amongst others counter, clock, fire pole or atypical LADDERS.

The construction playset TRE is made of durable stainless steel. The appearance of an element is supplement by HDPE plates in design colors.

#### Playset TRE consists of the following parts:

- 3× playtower with a roof
- connecting bridge with nets
- 2× slide with HDPE side pannels
- monkey bars
- climbing wall with holes and climbing stones
- climbing rope nets
- clocks
- interactive panel
- fire pole
- ledders

### Technical specification:

weight of play set is 730kg

6.00 x 3.20 x 4.60 m