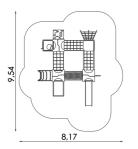

## Playset QUATTRO 11030

8595655811030

Playset QUATTRO, as the name suggests, is composed of four towers that are mutually interconnected and guarantee great fun! Crawling, climbing, sliding all this and much more offers our playhouse QUATTRO. Our playsets provides a lot of fun and healthy movement for your children.

The construction of the playset SAPrimo QUATTRO is made of durable stainless steel. The appearance of the element is completed HDPE sheets

#### The Playset SAPrimo QUATTRO consists of the following parts:

- 4x PEDESTAL WITH ROOF CFH 1,3 M
- 1 x CONNECTING TUNNEL
- 1 x CONNECTING RAMP
- 1 x ROPE BRIDGE type U
- 1 x ROPE BRIDGE type V
- 1 x SLIDE WITH HDPE SIDEWALLS
- 1 x LADDER ARC VERSION
- 2x INCLINED CLIMBING WALL
- 3 x FULL BARRIER
- 1 x BALCONY

#### Technical specifications:

- Weight of play element is 863 kg
- Product line SAPrimo

8,80

8595655814017

Carousel SAPrimo SWING is great fun for older kids. Carousel is particularly suitable for schools, parks, municipalities or even to private