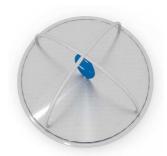

### Carousel SIT 14000

### 8595655814000

Carousel SIT is thanks to the seating suitable for smaller children. Carousel SAPrimo SIT is suitable for gardens, parks, nurseries or schools. Make kids happy and get them children carousel, which should not miss on any playground.

The design of the carousel SAPrimo SIT is made from high quality solid stainless steel construction. The appearance of the element is completed by HDPE plates in design colors. Carousel is intended for smaller children who can sit at the rotating.

#### Carousel SAPrimo SIT consists of the following parts:

- 1 x SOLID STAINLESS STEEL CONSTRUCTION
- 1 x ROUND SEAT FROM HDPE PLASTIC
- 1 x STAINLESS STEEL ANTI-SLIP PLATES