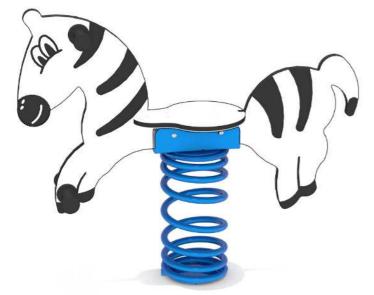

## Spring swing Zebra 15038

8595655815038

Do you know if there is a zebra white — black or black — white? Get our swing, "zebra" and you'll have clear once and for all and your children will have great fun

#### **Spring swing MINI Zebra consists of:**

- Body of swing from HDPE plastic (19mm)
- Seats from HDPE plastic
- Holds for hands and feet
- EIBACH spring for mounting. Spring is powder coated.
- Concrete anchors made of galvanized steel
- Delivered as a kit for self-assembly
- Complies with EN 1176-1,6: 2009 for public playgrounds

#### Technical specification:

Construction of spring swing MINI-PR-ZE Zebra is made of high-quality three-layer HDPE plastic.

1.00 x 0.83 x 0.25 m

spring riders