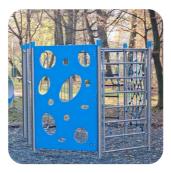

# children climbing frames Climbing tower CITY 16042

8595655816042

We have answered demands of our clients and developed completely new and original play set Climbing tower CITY. Its massive construction and well worked-design provides to all children safe space for playing and developing climbing skills. Construction itself is made of high quality stainless steel and HDPE plastic sheets, which assures long life span of the play set and reduce maintenance cost to minimum.

### Climbing tower City consist of:

- stainless steel construction
- stainless steel connecting screws
- Herkules ropes
- 2× HDPE floor desks
- meets EN 1176-1,6:2009 standard for public playgrounds

Technical specifications:

production series CITY