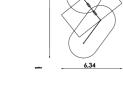

## Springer swing Monkey 15069

8595655815069

No wonder it says that "two are better than one" and that we do not forget during the production of spring swing Monkey. This spring swing is designed for 2 children, so that together they can swing like a real monkeys.

The material from which is a spring swing made, is maintenance-free and has a long life span.

### Spring swing MINI Monkey consists of:

- Body of swing from HDPE plastic (19mm)
- Seats from HDPE plastic
- Holds for hands and feet
- EIBACH spring for mounting
- Concrete anchors made of galvanized steel
- Delivered as a kit for self-assembly Complies with EN 1176-1,6: 2009 for public playgrounds

### Technical specification:

Construction of spring swing MINI-PR-OP Monkey is made of high-quality three-layer HDPE plastic.