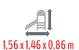

# Playset TRE 11078

8595655811078

Play set TRE offers children plenty of options for entertainment . The dominant feature of gaming element are 3 playtowers. Children can get into playtower by climbing wall or net and from the houses there are 2 slides. Playset offers, amongst others counter, clock, fire pole or atypical LADDERS.

### Technical specification:

weight of play set is 730kg

6.00 x 3.20 x 4.60 m