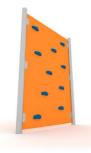

### Caterpillar 16028

8595655816028

Construction of Caterpillar SAPrimo is made of very durable HDPE plastic plates and ropes. The appearance of the element is completed by HDPE sheets in different colors.

### Caterpillar SAPrimo consists of the following parts:

3,30 x 1,10 x 0,80 m

- 2 x MANHOLE PIPE
- 1x CONNECTING WEB
- 8 x STAINLESS STEEL LEGS
- 1 x HEAD FROM HDPE PLASTIC
- 3 x LEGS FROM HDPE PLASTIC
- Complies with EN 1176-1,6: 2009 for public playgrounds

- Weight of play set is 145kg
- Production line SAPrimo