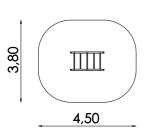

### Playhouse SHOP 12006

8595655812006

Did you also love playing shop as a kid? Today's children can play this very popular game in our SAPEKOR Playhouse shop and spend great hours as

shop assistants or shoppers with their friends. Because we always focus on the happiness of youngest kids our Playhouse

Shop is designed for children from 2 year of age. SAPEKOR playhouse Shop is made from high quality HDPE plastic sheets and stainless steel, which assures its long life span. Thank to high quality materials SAPEKOR Playhouse shop will serve to all little shop assistants for generations.

### Playhouse shop consists of:

- walls from HDPE plastic sheets (19mm)
- stainless steel construction
- anti-slip floor from milled HDPE plastic
- stainless connecting screws
- colored HDPE plastics with funny theme
- meets EN 1176-1,6:2009 standard for public playgrounds