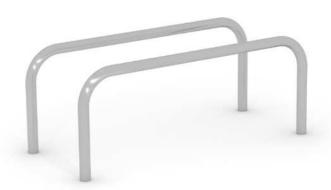

### Parallel bars for exercises 18022

8595655818022

Parallel bars are well-known tool for exercises, your child may physically develop and strengthen the upper part of his body. Children will surely be happy, that they are getting better and better on parallel bars!

We offer parallel bars made of high quality stainless steel that are suitable in your field or garden or park, etc. Stainless steel excels in long life span and are maintenance-free. Parallel bars are designed for children from 2 years and as the impact area is sufficient a lawn.

#### Playground equipment Parallel bars consists of:

- Play element made of stainless steel
- Stainless steel holts
- Complies with EN 1176-1,6: 2009 for public playgrounds

- Weight of play set is 30kg
- Production line 2PLUS