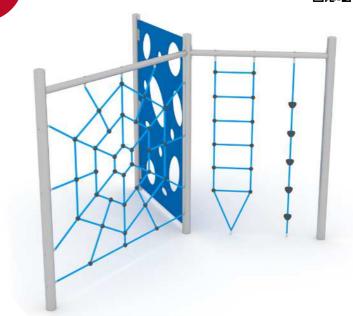

### **Spider 16004**

### 8595655816004

Climbing frame Spider - this is wide range of fun for children. Play element for children Spider SAPrimo UNO offers to kids their favorite entertainment such: Climbing and sliding. The body of the spider is variously intertwined by nets, accompanied by a slide, trapeze and climbing walls. The whole element is made of high quality materials that excel with long life span and zero maintenance.

Construction kit of Spider SAPrimo UNO is made of very durable material – stainless steel. The appearance of the element is completed by HDPE plates in different colors according to the type of design kit.

#### Spider SAPrimo UNO consists of the following parts:

- 2X FRONT LEGS OF SPIDER
- 2X CENTRAL LEG OF A SPIDER WITH MOUNTED CLIMBING WALLS
- 2X BACK LEG SPIDER WITH SCREWED CLIMBING NETS
- 1X BODY OF SPIDER WITH SCREWED NETS
- 1X NET TYPE T
- **4X NET TRAPEZE**
- 2X TRAPEZOIDAL NET
- 1X SLIDE WITH SIDEWALLS
- 40 X CLIMBING GRIPS
- Complies with EN 1176-1,6: 2009 for public playgrounds

#### Technical specifications:

- Weight of play set is 321kg
- Production line SAPrimo