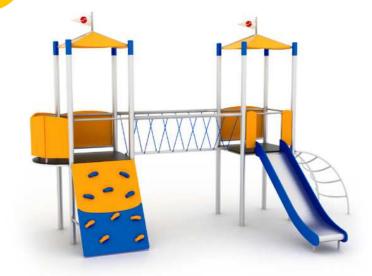

# Playset TRE 11078

8595655811078

Play set TRE offers children plenty of options for entertainment . The dominant feature of gaming element are 3 playtowers. Children can get into playtower by climbing wall or net and from the houses there are 2 slides. Playset offers, amongst others counter, clock, fire pole or atypical LADDERS.

The construction playset TRE is made of durable stainless steel. The appearance of an element is supplement by HDPE plates in design colors.

#### Playset TRE consists of the following parts:

- 3× playtower with a roof
- connecting bridge with nets
- 2× slide with HDPE side pannels
- monkey bars
- climbing wall with holes and climbing stones
- climbing rope nets
- clocks
- interactive panel
- fire pole
- ledders

### Technical specification:

weight of play set is 730kg

6.00 x 3.20 x 4.60 m